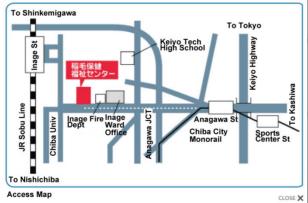

## Please contact us by phone, fax, or email.

Location: 1st floor, Inage Health and Welfare Center, 4-12-4 Anagawa, Ĭnage-ku, Chiba 263-0024

電話 043-207-7070

FAX 043-207-7072

Please let us know if you know someone who has problems or concerns.

- <Transportation Information>
- Take the Keisei Bus bound for Sannocho from JR Inage Station East Exit No. 2 and walk for 2 minutes from Inage Ward Office, or take the No. 4 bus bound for Famiel Heights and take the "Family Heights". 5 minutes walk from "Anagawa Jujiro"
- About 7 minutes on foot from Anagawa Monorail Station or about 10 minutes on foot from Tendai Station