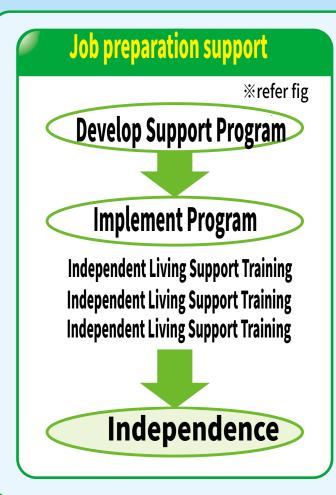

#### Work preparation support business

Create a step-by-step employment support program according to the problems faced by people in need and develop abilities for actual employment which enables recovery of daily life and social independence. We will develop the basic abilities necessary for employment through work training and other activities.