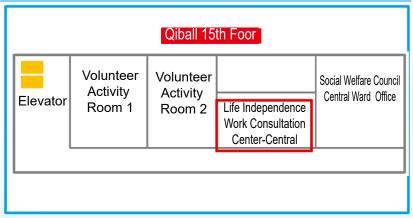

**Place** 

Opening Hours

Chiba City Chuou Ward 4-15-1 Qiball 11th Floor Monday ~ Friday (Except Sat/Sunday, Dec 29 - Jan 3) 8:30 ~ 17:30