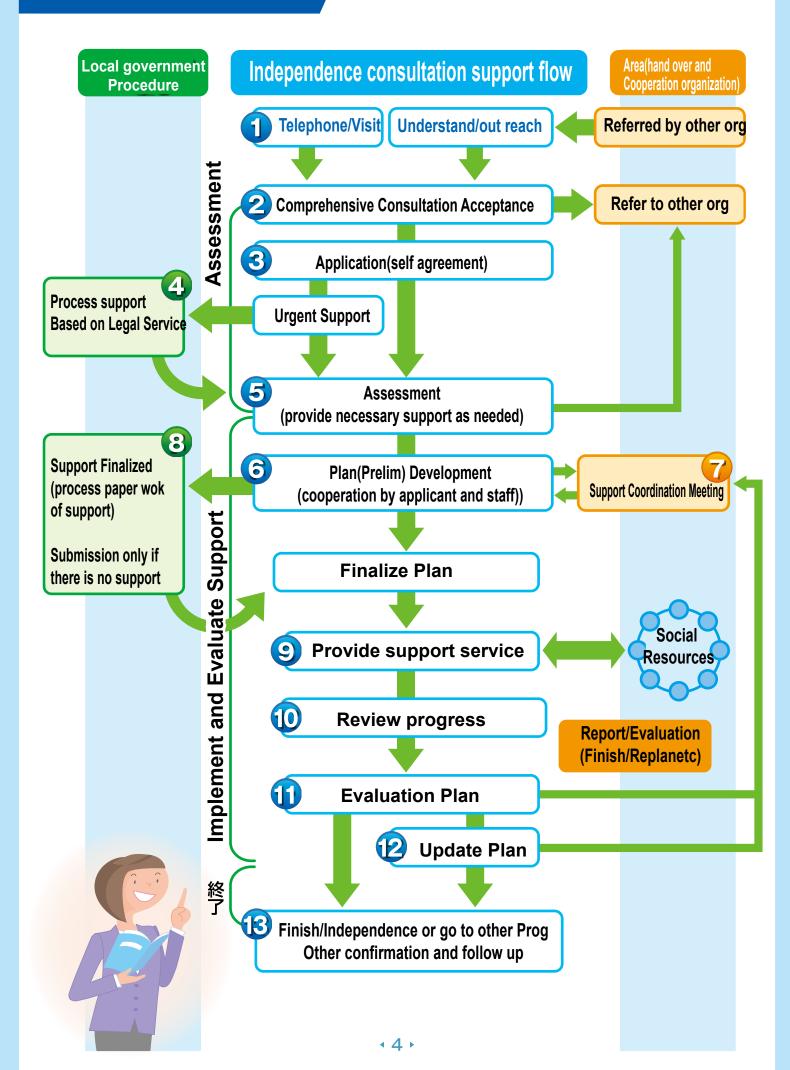

# Independence consultation support business

Understanding, evaluating, and analyzing various situations and problems of people in need of living are effective for independence.

We will formulate and provide support plan so that various types of support can be provided. In addition, evaluations are conducted regularly even during support implementation, and plans are reviewed and adjusted according to the situation. We will also provide follow up consultations to maintain a stable life even after the end.

#### The essence of the process