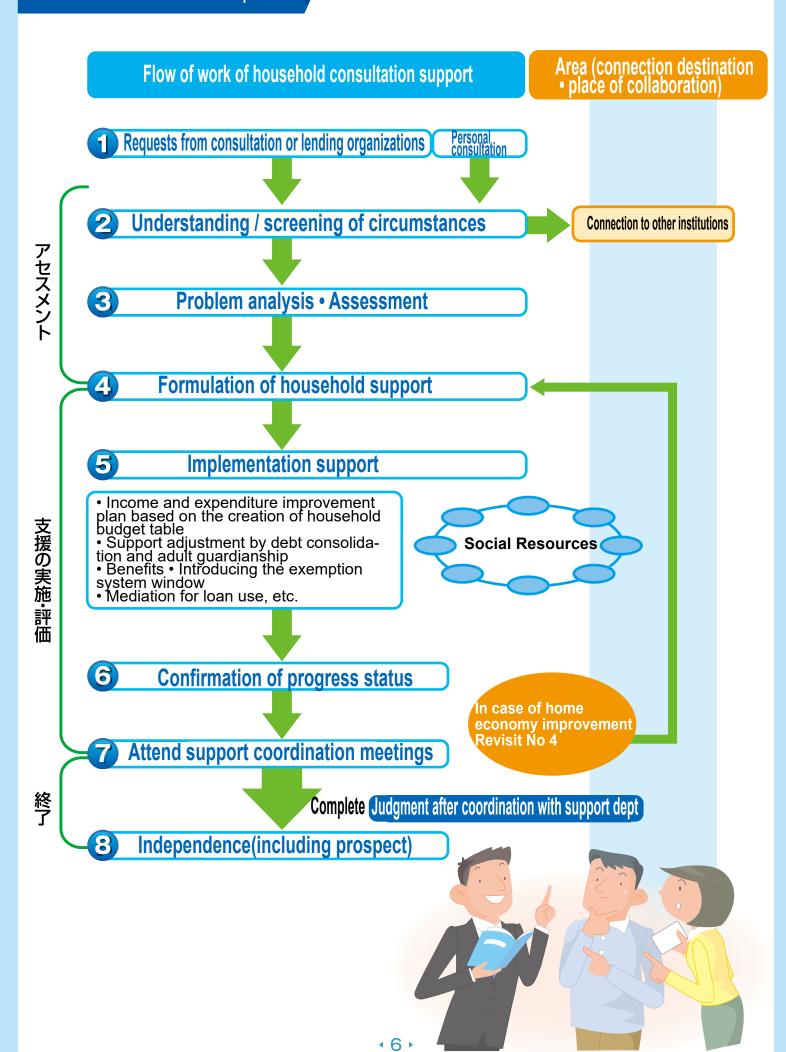

#### **Household consultation support business**

In order to support the reconstruction of households of people in need, we will formulate a household support plan to improve the income and expenditure for improving household management ability.

In addition, if necessary, we will introduce the social security system and provide consultation on various benefits for reduction and exemption to rebuild households.