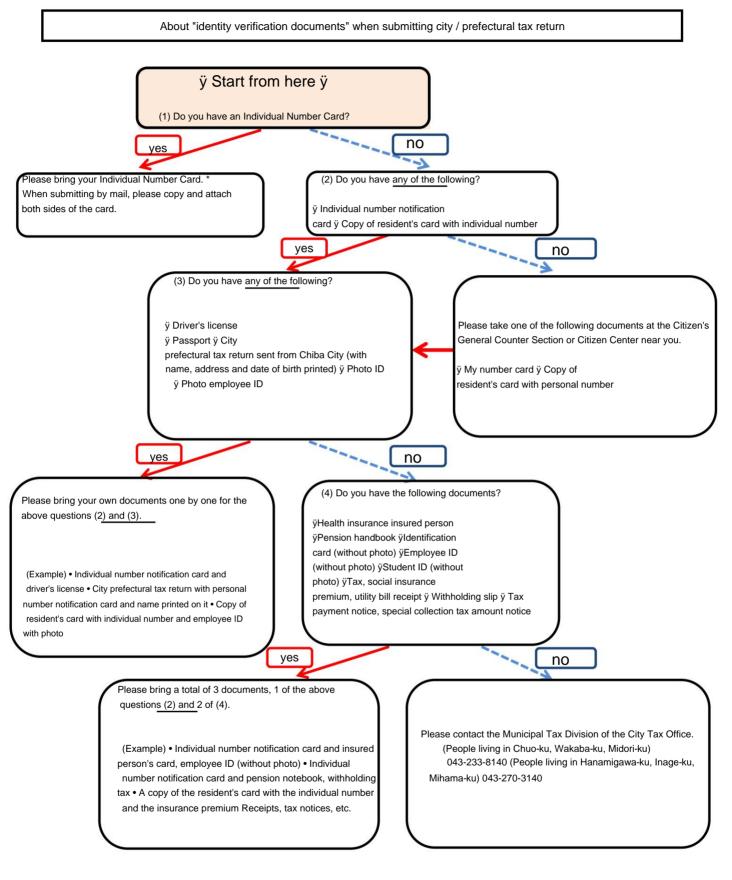

<sup>\*</sup> This flow chart is a simple flow of identity verification, and some documents not listed here can be used as identity verification documents. For details, please see the next page.